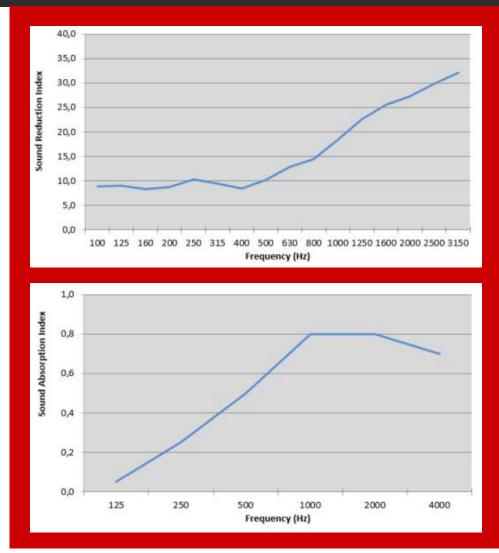

## Acoustic fence panel – Standard AS2018 Acoustic Data (performance)

Sound = Reduction : EN ISO 717/1

**Sound Reduction Index** 

R'W(C,Ctr): 17 dB (-1,-3)

Sound = Absorption : EN ISO 11654

**Sound Absorption Index** 

Alpha coefficient  $\alpha w: 0.50 MH$ 