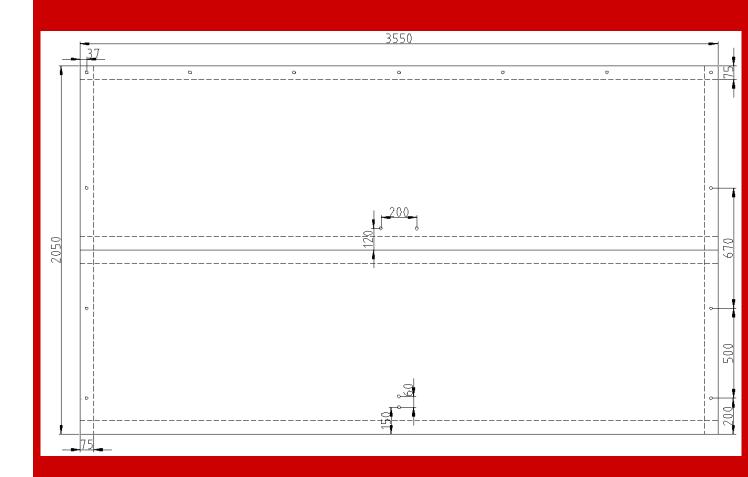

## Size / dimensions:

3.55 m x 2.05 m = **7.28m2** 

→ Suitable for mobile construction fences

#### **Eyelets:**

Zinc-plated, 16 mm internal diameter

Drawing in mm Tolerances on total panel dimensions +/- 50 mm