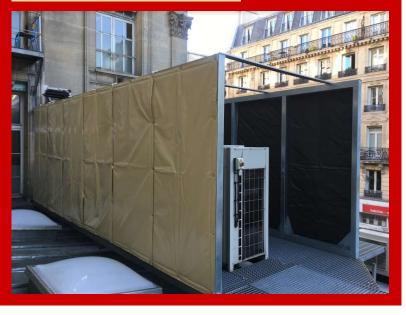

## Acoustic fence panel – Standard AS2018

## Size / dimensions:

3.55 m x 2.05 m = **7.28m2** 

→ Suitable for mobile construction fences